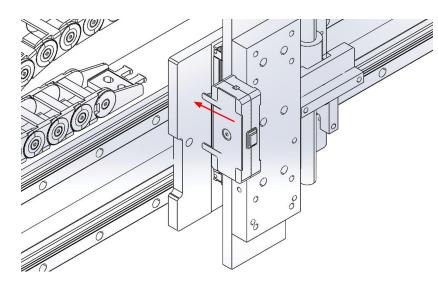

### Bracket Assembly

Assemble bracket with the two tabs facing the front of the Laser pointer body. This will allow the laser to be mounted to the YZ Carriage carriage.

Attach the bracket using the the two flat head M4 x 10mm screws and the provided 2.5mm Allen wrench.

## Installation & Cable Management

Run wire through extrusion, around the back of the tool, back to the lower support arm, across the tool, up the end plate, across the gantry and through the echain.

All ShopBot models have a wago connector for attaching several Z Axis Zeroing Devices. You will be using this connector to power your laser pointer.