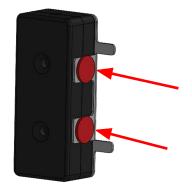

Insert the hook end of the provided white plastic wago tool into recessed portions of the clip. Take out the green wire first.

Twist the bare green wire and black wire from the laser pointer together and Install wires Into Z - zero plate Wago Clip.

Repeat this step for both red wires.

Your laser pointer is now installed.

Please visit

https://www.shopbottools.com/support/documentation/accessories

to download the Laser Pointer Files and Calibration Documentation.