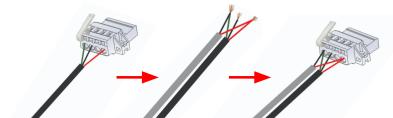

Wago Wiring

The wiring for the wago connector will look like the first picture.

With the 1st generation DeskTop models you will have an excess of wire com off the Laser Pointer itself. Feel free to trim as much as you need to so that you wires are tidy.

Insert the hook end of the provided white plastic wago tool into recessed portions of the clip. Take out the green wire first.

Twist the bare green wire and black wire from the laser pointer together and Install wires Into Z - zero plate Wago Clip.