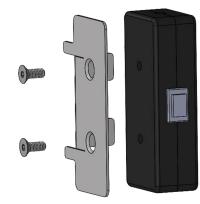

# 2 Items Included

- 1 Laser Pointer Body
- 1 Laser Pointer Mounting Bracket
- 1 Wago Tool
- 1 2.5mm Allen Key
- 2 Flat Head M4 x 10mm Screws
- 4 1/2" x 1/2" 3M VHB Tape Pieces
- 1 Extension Kit

### Bracket Assembly

Assemble bracket with the two tabs facing the front of the Laser pointer body. This will allow the laser to be mounted to the YZ Carriage carriage.

Attach the bracket using the the two flat head M4 x 10mm screws and the provided 2.5mm Allen wrench.