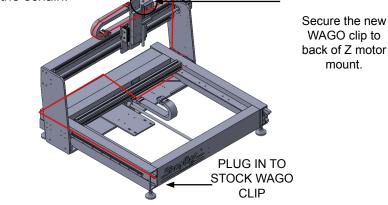

## Installation & Cable Management

Run wire through extrusion, around the back of the tool, back to the lower support arm, across the tool, up the end plate, across the gantry and through the echain.

All ShopBot models have a wago connector for attaching several Z Axis Zeroing Devices. You will be using this connector to power your laser pointer.

Wago Wiring

The wiring for the wago connector will look like the first picture.

With the 1st generation DeskTop models you will have an excess of wire com off the Laser Pointer itself. Feel free to trim as much as you need to so that you wires are tidy.